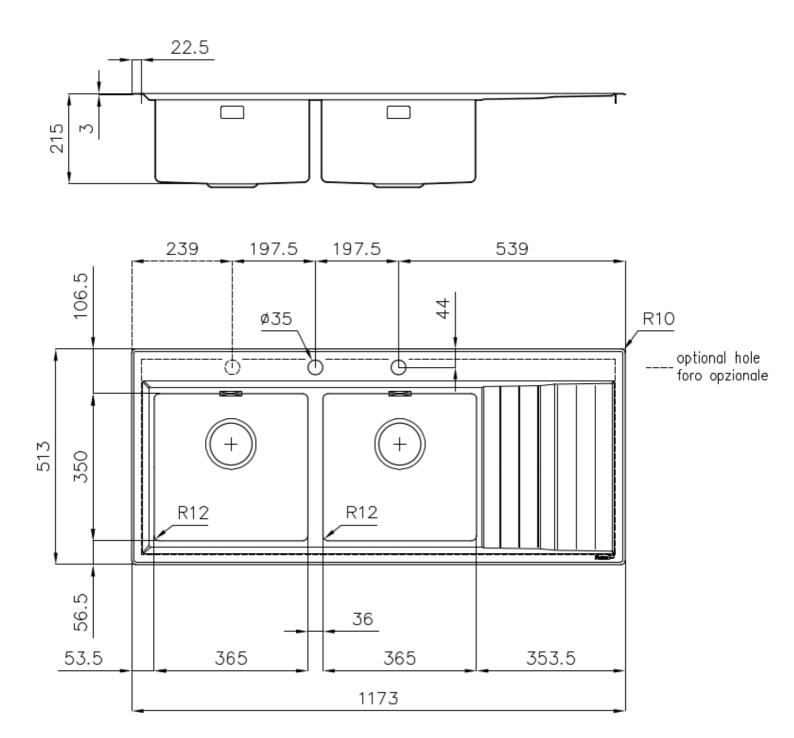

#### **DETAILS**

| Edge/Installation Type | Flat Edge                                                       |
|------------------------|-----------------------------------------------------------------|
| Finish                 | Foster brushed                                                  |
| Material               | AISI 304 stainless steel                                        |
| Texture                | Foster brushed                                                  |
| Base                   | 80-90 cm                                                        |
| Dimensions             | 1173x513 mm                                                     |
| Standard fittings      | Fixing hooks, gasket, drain, overflow and siphon, boxed packing |
| Mixer holes            | 2 standard holes - 3rd hole on request                          |
| Built-in hole          | 1140 x 480 mm                                                   |

| Drainer                   | Yes                                                                                                                                                                                                                                                    |
|---------------------------|--------------------------------------------------------------------------------------------------------------------------------------------------------------------------------------------------------------------------------------------------------|
| Width                     | 117 cm                                                                                                                                                                                                                                                 |
| Bowl dimension            | 365x350mm                                                                                                                                                                                                                                              |
| Notes:                    | Preassembled seals                                                                                                                                                                                                                                     |
| Number of bowls           | 2 bowls                                                                                                                                                                                                                                                |
| Waste fitting             | Drain with automatic PM control                                                                                                                                                                                                                        |
| FEATURES                  |                                                                                                                                                                                                                                                        |
| 2nd / 3rd hole availaible | The sink can be customized with the execution on request of additional holes, usable for double-hole mixers, for remote controlled drains or for the installation of soap dispensers. The positions are marked on the drawings with dotted line holes. |
| Basket 3,5" waste fitting | The drain is equipped with a large 3.5" drain, with the practical basket cap that prevents the discharge of solid parts.                                                                                                                               |
| Deep bowls                | This bowls reach an important depth, over 20 cm, thanks to the advanced production technology, that can be offer great capiency and practicity in all the washing operations.                                                                          |
| High thickness            | 1mm thick steel. A significant thickness, which guarantees the maximum sturdiness and durability.                                                                                                                                                      |
| Perimetral overflow       | The overflow is always a security on the Foster sinks that prevents the overflow of water in case of oversights. The perimeter drain solution improves aesthetics thanks to its square and essential shape.                                            |
| Small radius              | Bowls with squared shapes with a modern design and an increased capacity, for a minimal aesthetics connected with an extreme practicity.                                                                                                               |

#### **TECHNICAL DATA**