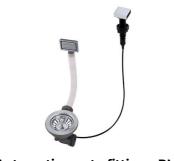

bility.                                                                                                                                                      |
| Perimetral overflow       | The overflow is always a security on the Foster sinks that prevents the overflow of water in case of oversights. The perimeter drain solution improves aesthetics thanks to its square and essential shape.                                            |
| Small radius              | Bowls with squared shapes with a modern design and an increased capacity, for a minimal aesthetics connected with an extreme practicity.                                                                                                               |



#### **TECHNICAL DATA**



# Foster ==

#### **GALLERY**





## **EQUIPMENT**



Automatic waste fitting - PM 8407 113

#### **OPTIONAL ACCESSORIES**



Iroko-wood chopping board 8643 117



Stainless steel plate rack 8100 305



## **RECOMMENDED PAIRINGS**



Mixer Tap Milanello 8425 100



Mixer Tap NYC 8486 000