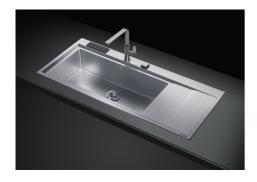

um sturdiness and durability.                                                                                                                                                      |
| Perimetral overflow       | The overflow is always a security on the Foster sinks that prevents the overflow of water in case of oversights. The perimeter drain solution improves aesthetics thanks to its square and essential shape.                                            |
| Small radius              | Bowls with squared shapes with a modern design and an increased capacity, for a minimal aesthetics connected with an extreme practicity.                                                                                                               |



#### **TECHNICAL DATA**



# Foster ==

#### **GALLERY**





## **EQUIPMENT**



Automatic waste fitting - PM 8407 113

#### **OPTIONAL ACCESSORIES**



Iroko-wood chopping board 8643 117



Stainless steel plate rack 8100 305



## **RECOMMENDED PAIRINGS**



Mixer Tap Milanello 8425 100



Mixer Tap NYC 8486 000