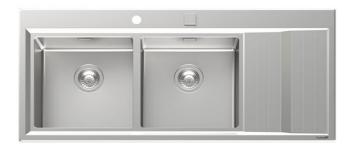

# **Sink Stripe**

Bowl on the left Kitchen Sinks Code: 4503 052

#### **DETAILS**

| Edge/Installation Type | Flat Edge                                                       |
|------------------------|-----------------------------------------------------------------|
| Finish                 | Foster brushed                                                  |
| Material               | AISI 304 stainless steel                                        |
| Texture                | Foster brushed                                                  |
| Base                   | 80-90 cm                                                        |
| Dimensions             | 1173x513 mm                                                     |
| Standard fittings      | Fixing hooks, gasket, drain, overflow and siphon, boxed packing |
| Mixer holes            | 2 standard holes - 3rd hole on request                          |
| Built-in hole          | 1140 x 480 mm                                                   |

| Drainer                   | Yes                                                                                                                                                                                                                                                    |
|---------------------------|--------------------------------------------------------------------------------------------------------------------------------------------------------------------------------------------------------------------------------------------------------|
| Width                     | 117 cm                                                                                                                                                                                                                                                 |
| Bowl dimension            | 365x350mm                                                                                                                                                                                                                                              |
| Notes:                    | Preassembled seals                                                                                                                                                                                                                                     |
| Number of bowls           | 2 bowls                                                                                                                                                                                                                                                |
| Waste fitting             | Drain with automatic PM control                                                                                                                                                                                                                        |
| FEATURES                  |                                                                                                                                                                                                                                                        |
| 2nd / 3rd hole availaible | The sink can be customized with the execution on request of additional holes, usable for double-hole mixers, for remote controlled drains or for the installation of soap dispensers. The positions are marked on the drawings with dotted line holes. |
| Basket 3,5" waste fitting | The drain is equipped with a large 3.5" drain, with the practical basket cap that prevents the discharge of solid parts.                                                                                                                               |
| Deep bowls                | This bowls reach an important depth, over 20 cm, thanks to the advanced production technology, that can be offer great capiency and practicity in all the washing operations.                                                                          |
| High thickness            | 1mm thick steel. A significant thickness, which guarantees the maximum sturdiness and durability.                                                                                                                                                      |
| Perimetral overflow       | The overflow is always a security on the Foster sinks that prevents the overflow of water in case of oversights. The perimeter drain solution improves aesthetics thanks to its square and essential shape.                                            |
| Small radius              | Bowls with squared shapes with a modern design and an increased capacity, for a minimal aesthetics connected with an extreme practicity.                                                                                                               |